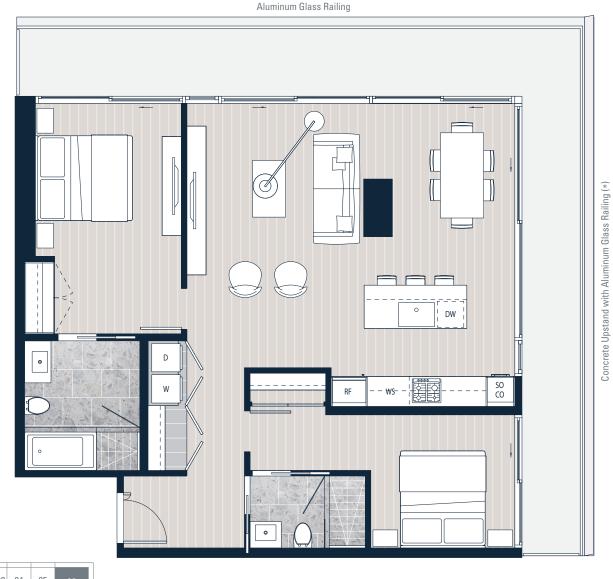

## FLOORS 09 - 28

2206, 2306, 2406 2 Bedroom - Accessible Plan Total Area 1,436 sf

Interior 1,077 sf Exterior 359 sf

3rd Avenue

Levels 09 - 28

 $\subset \mathbb{N}$ 

\* PLEASE NOTE BALCONY CONDITIONS MAY VARY BY FLOOR LEVEL, PLEASE SPEAK TO A FIRST LIGHT SALES REPRESENTATIVE FOR FURTHER DETAILS.

INTERIOR SQUARE FOOTAGE IS COMBINED WITH BALCONY SQUARE FOOTAGE AND INCLUDED IN THE TOTAL ADVERTISED SQUARE FOOTAGE OF THE HOME. SQUARE FOOTAGE IS APPROXIMATE ONLY, MAY VARY FROM THE ACTUAL UNIT AS CONSTRUCTED. EXTERIOR WALLS, GLAZING, BALCONY FASCIA AND GUARDRAIL PATTERNING ARE APPROXIMATE AND VARY DEPENDING ON THE HOME. DIMENSIONS, SIZES, SPECIFICATIONS, LAYOUTS AND MATERIALS ARE APPROXIMATE ONLY, NEED NOT BE BUILT AS DEPICTED, AND SUBJECT TO CHANGE WITHOUT NOTICE. DEPICIONS OF LOTIONS OF THE PRONAL PROPERTY ARE FOR ILLUSTRATION PURPOSES ONLY AND WILL NOT BE INCLUDED WITH A HOME. PLEASE ASK SALES REPRESENTATIVE FOR DETAILS. E. &O.E.